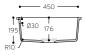

229

CROSS-SECTION

• 451 · • 211

R19 /

CROSS-SECTION

•<u>449</u>

SWEET 805

GLACIER DESIGNER CAMEO WHITE WHITE WHITE

| GLACIER | DESIGNER | CAMEO |
|---------|----------|-------|
| WHITE   | WHITE    | WHITE |

SWEET 871

SWEET 881

| GLACIER | DESIGNER | CAMEO |
|---------|----------|-------|
| WHITE   | WHITE    | WHITE |

TOP VIEW

\* overflow

TOP VIEW \* overflow

CROSS-SECTION

TOP VIEW \* overflow

CROSS-SECTION

•----- 397 -----•

188

R38 X

CROSS-SECTION

0

All the above mentioned Corian® sinks have the following overflow:

GLACIER DESIGNER CAMEO WHITE WHITE WHITE

TOP VIEW

\* overflow

← 210→ ◆ 160 →