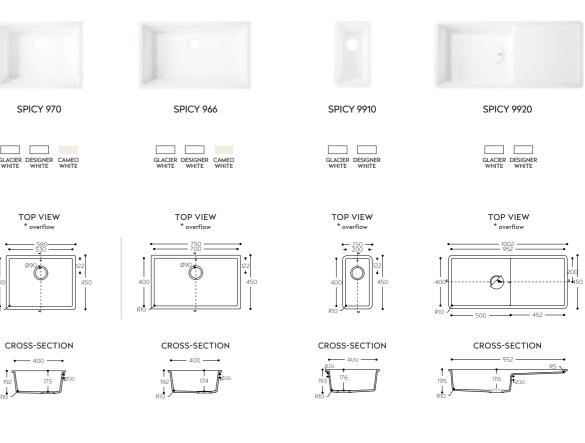

# CORIAN® KITCHEN SINKS

Fall under the spell of the elegant Corian<sup>®</sup> sinks, created for your kitchen. The Tasty, Salty, Spicy, Rounded, Smooth and Sweet collections represent a perfect balance of design and performance.

Tasty 9610, Salty 9410, Spicy 9920 and Rounded 9310 are refined sinks featuring the overlay branded drain cover (also available by request for all the other models) and the improved overflow.

Pure in its lines, velvety to the touch, the sculptural grace of Corian<sup>®</sup> sinks offers exceptional design freedom, emphasized by the reversibility of the form of the Spicy 9920 and Rounded 9310 sinks.

TOP VIEW \* overflow

CROSS-SECTION 174

Please note that in order to position a dishwasher below the drainer section of Spicy 9920, the worksurface must be at minimum height of 900 mm from the floor. Please consult with your Corian® Quality Network Industrial Partner for additional info.

All the above mentioned Corian® sinks have the following overflow:

0

Corian® sinks 9920 has the following overlay branded drain cover: