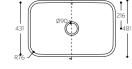

229

CROSS-SECTION

• 451 · • 211

R19 /

CROSS-SECTION

•<u>449</u>

SWEET 805

GLACIER DESIGNER CAMEO WHITE WHITE WHITE

| GLACIER | DESIGNER | CAMEO |
|---------|----------|-------|
| WHITE   | WHITE    | WHITE |

SWEET 871

SWEET 881

| GLACIER | DESIGNER | CAMEO |
|---------|----------|-------|
| WHITE   | WHITE    | WHITE |