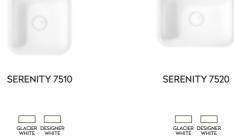

# COMBINING BEAUTY WITH FUNCTIONALITY

The collection of Corian® basins - Energy, Peace, Purity, Refresh, Relax and Serenity - embodies tranquility and a modern aesthetic. These basins include a range of new features, making them as practical as they are beautiful: centred drain hole; symmetrical, reversible design; improved overflow; branded drain cover flush with the bottom of the basin.

ROSETTE OVERFLOW

SEAMLESS UNDERMOUNTING TECHNIQUE

SYMMETRICAL, REVERSIBLE DESIGN

BRANDED DRAIN COVER