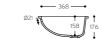

()

CROSS-SECTION •---- 333 ----• 

### CALM 820

CROSS-SECTION

All the above mentioned Corian® basins have the following overflow:

CARE 5510

GLACIER WHITE

TOP VIEW \* overflow

CROSS-SECTION

- 345 102 82