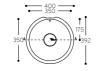

# CORIAN® BATHROOM

PURITY 7210

TOP VIEW \* overflow

CROSS-SECTION

140

 $\odot$ 

CROSS-SECTION

All the above mentioned Corian® basins have the following overflow and branded drain cover:

PURITY 7220

GLACIER DESIGNER WHITE WHITE

TOP VIEW \* overflow