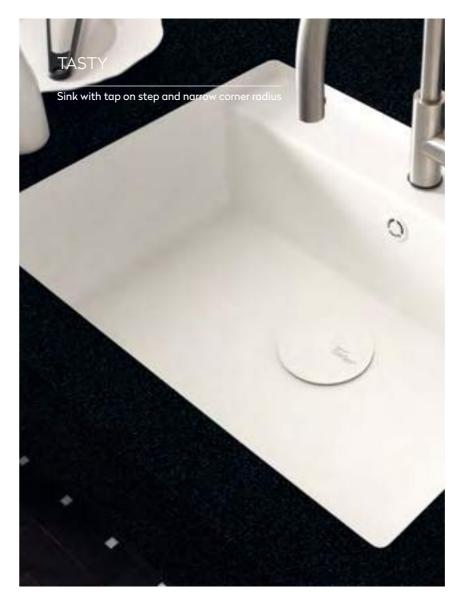

# CORIAN® KITCHEN SINKS

Fall under the spell of the elegant Corian<sup>®</sup> sinks, created for your kitchen. The Tasty, Salty, Spicy, Rounded, Smooth and Sweet collections represent a perfect balance of design and performance.

Tasty 9610, Salty 9410, Spicy 9920 and Rounded 9310 are refined sinks featuring the overlay branded drain cover (also available by request for all the other models) and the improved overflow.

Pure in its lines, velvety to the touch, the sculptural grace of Corian<sup>®</sup> sinks offers exceptional design freedom, emphasized by the reversibility of the form of the Spicy 9920 and Rounded 9310 sinks.

### TASTY 9610

| GLACIER | DESIGNER |
|---------|----------|
| WHITE   | WHITE    |

TOP VIEW \* overflow

CROSS-SECTION

The above mentioned Corian® sink has the following overflow and overlay branded drain cover: