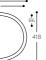

### CROSS-SECTION

TOP VIEW

\* overflow

R18

| GLACIER<br>WHITE | DESIGNER<br>WHITE | , |
|------------------|-------------------|---|

TOP VIEW

\* overflow

CROSS-SECTION

229

CROSS-SECTION

• 451 · • 211

R19 /

CROSS-SECTION

•<u>449</u>

SWEET 805

GLACIER DESIGNER CAMEO WHITE WHITE WHITE