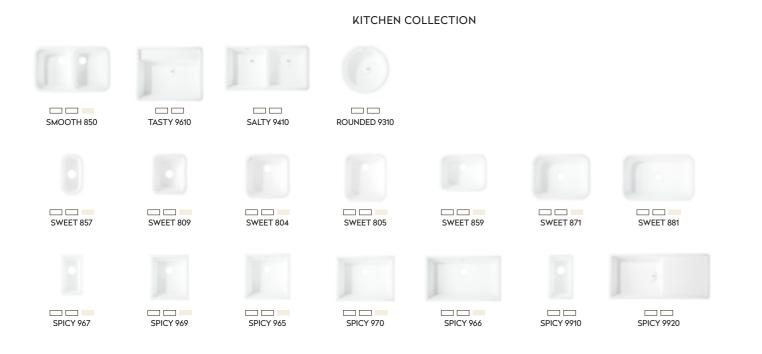

# CORIAN® KITCHEN SINKS

Fall under the spell of the elegant Corian<sup>®</sup> sinks, created for your kitchen. The Tasty, Salty, Spicy, Rounded, Smooth and Sweet collections represent a perfect balance of design and performance.

Tasty 9610, Salty 9410, Spicy 9920 and Rounded 9310 are refined sinks featuring the overlay branded drain cover (also available by request for all the other models) and the improved overflow.

Pure in its lines, velvety to the touch, the sculptural grace of Corian<sup>®</sup> sinks offers exceptional design freedom, emphasized by the reversibility of the form of the Spicy 9920 and Rounded 9310 sinks.