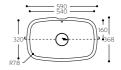

# ROUNDED 9310

TOP VIEW \* overflow

### CROSS-SECTION

TOP VIEW

\* overflow

R18

| GLACIER<br>WHITE | DESIGNER<br>WHITE | , |
|------------------|-------------------|---|

TOP VIEW

\* overflow

CROSS-SECTION