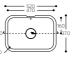

# ROUNDED 9310

TOP VIEW \* overflow

### CROSS-SECTION

TOP VIEW

\* overflow

R18

| GLACIER<br>WHITE | DESIGNER<br>WHITE | , |
|------------------|-------------------|---|

TOP VIEW

\* overflow

CROSS-SECTION