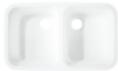

# ROUNDED 9310

TOP VIEW \* overflow

### CROSS-SECTION

TOP VIEW

\* overflow

R18

| GLACIER<br>WHITE | DESIGNER<br>WHITE | , |
|------------------|-------------------|---|

TOP VIEW

\* overflow

CROSS-SECTION