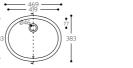

()

CROSS-SECTION •---- 333 ----• 

### CALM 820

CROSS-SECTION

All the above mentioned Corian® basins have the following overflow:

CARE 5510

GLACIER WHITE

TOP VIEW \* overflow

CROSS-SECTION

- 345 102 82