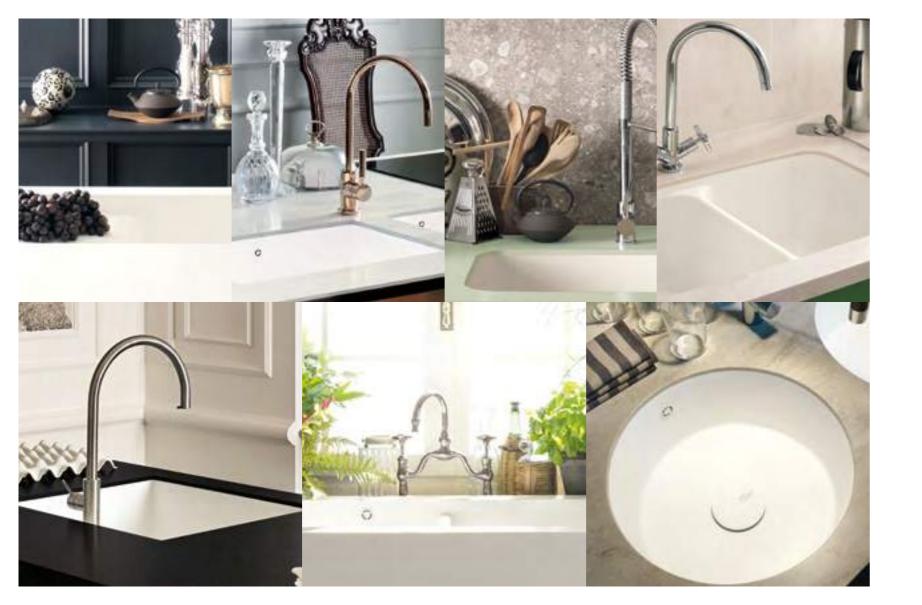

# CORIAN® KITCHEN SINKS

Fall under the spell of the elegant Corian<sup>®</sup> sinks, created for your kitchen. The Tasty, Salty, Spicy, Rounded, Smooth and Sweet collections represent a perfect balance of design and performance.

Tasty 9610, Salty 9410, Spicy 9920 and Rounded 9310 are refined sinks featuring the overlay branded drain cover (also available by request for all the other models) and the improved overflow.

Pure in its lines, velvety to the touch, the sculptural grace of Corian<sup>®</sup> sinks offers exceptional design freedom, emphasized by the reversibility of the form of the Spicy 9920 and Rounded 9310 sinks.