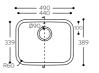

### TASTY 9610

| GLACIER | DESIGNER |
|---------|----------|
| WHITE   | WHITE    |

TOP VIEW \* overflow

CROSS-SECTION

The above mentioned Corian® sink has the following overflow and overlay branded drain cover: