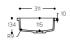

# ROUNDED 9310

TOP VIEW \* overflow

### CROSS-SECTION

TOP VIEW

\* overflow

R18

| GLACIER<br>WHITE | DESIGNER<br>WHITE | , |
|------------------|-------------------|---|

TOP VIEW

\* overflow

CROSS-SECTION