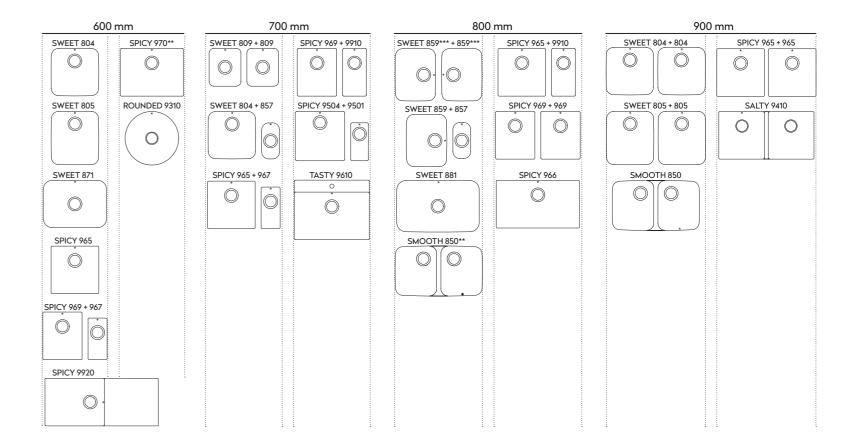

# RECAP AND COMBINATIONS

\* overflow \*\* small modification needed on the cabinet to fit this sink \*\*\* rotate 90°

For sinks made with colours featuring veins and patterns, seams inside the sink might be visible due to the aesthetic random texture.

# WHICH SINK WILL FIT IN MY CABINET?