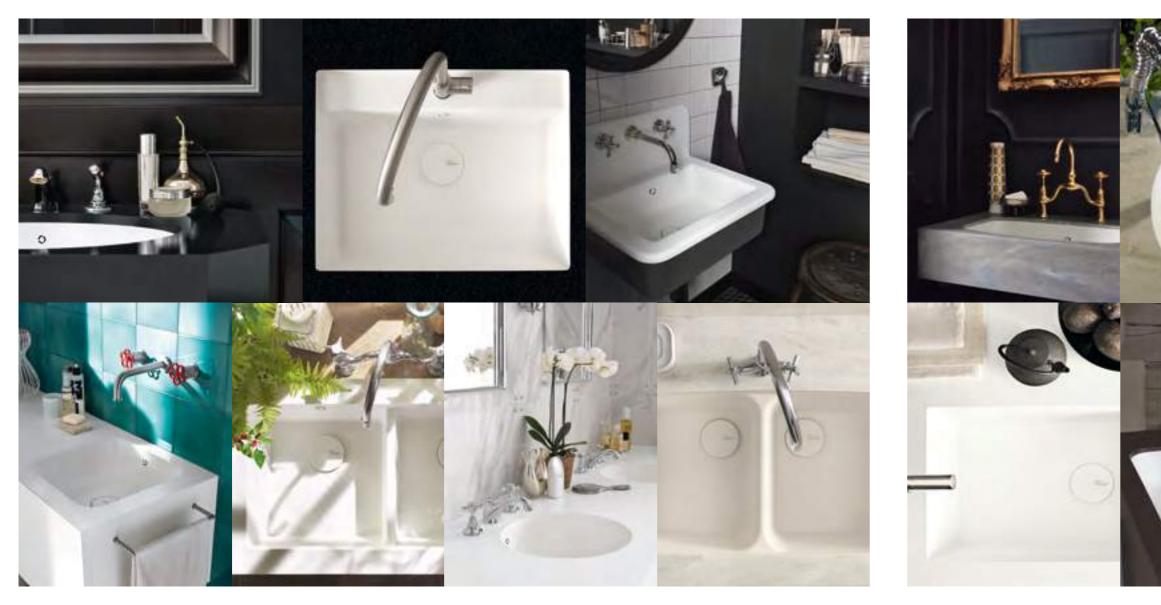

# THE COLLECTIONS OF CORIAN® KITCHEN SINKS AND BATHROOM BASINS

THE BEAUTY OF CORIAN® LIES IN ITS ADAPTABILITY. THIS INNOVATIVE MATERIAL, WHICH CAN FORM ORGANIC OR LINEAR SHAPES, PERMITS ENDLESS CREATIVE POSSIBILITIES ALLOWING THE FREEDOM TO DESIGN SPACES TAILORED TO PERSONAL TASTES.

Within the confines of the kitchen and bathroom, the seamless construction and extensive colour palette of Corian<sup>®</sup> Solid Surface are easily configurable to suit a variety of interior styles from modern classic to minimalist to rustic chic. The pure, elegant forms of Corian<sup>®</sup> sinks, basins and worksurfaces integrate effortlessly into these surroundings, creating intimate spaces that reflect the personality of their owner and that play host to life's daily rituals.

# PERFECT AND RELIABLE SOLUTIONS

Ready-made sink and basin shapes are a fundamental element of the Corian® Design range. The seamless integration of Corian® shapes and sheets provides a superior and reliable combination of beauty, quality and hygiene to residential and commercial spaces across the globe.

# CORIAN® KITCHEN SINKS

Fall under the spell of the elegant Corian<sup>®</sup> sinks, created for your kitchen. The Tasty, Salty, Spicy, Rounded, Smooth and Sweet collections represent a perfect balance of design and performance.