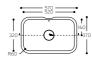

# CORIAN® BATHROOM

PURITY 7210

TOP VIEW \* overflow

CROSS-SECTION

140

 $\odot$ 

CROSS-SECTION

All the above mentioned Corian® basins have the following overflow and branded drain cover:

PURITY 7220

GLACIER DESIGNER WHITE WHITE

TOP VIEW \* overflow