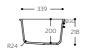

### TASTY 9610

| GLACIER | DESIGNER |
|---------|----------|
| WHITE   | WHITE    |

TOP VIEW \* overflow

CROSS-SECTION

The above mentioned Corian® sink has the following overflow and overlay branded drain cover: