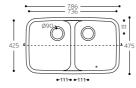

# CORIAN® BATHROOM

PURITY 7210

TOP VIEW \* overflow

CROSS-SECTION

140

 $\odot$ 

CROSS-SECTION

All the above mentioned Corian® basins have the following overflow and branded drain cover:

PURITY 7220

GLACIER DESIGNER WHITE WHITE

TOP VIEW \* overflow