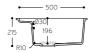

### TASTY 9610

| GLACIER | DESIGNER |
|---------|----------|
| WHITE   | WHITE    |

TOP VIEW \* overflow

CROSS-SECTION

The above mentioned Corian® sink has the following overflow and overlay branded drain cover: