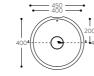

# PEACE 7610

| GLACIER<br>WHITE | DESIGNER |
|------------------|----------|

TOP VIEW \* overflow

### CROSS-SECTION

The above mentioned Corian® basins have the following overflow and overlay branded drain cover:

TOP VIEW \* overflow 

**RELAX 7310** 

GLACIER DESIGNER WHITE WHITE

TOP VIEW \* overflow

CROSS-SECTION •----- 420 -----• 167