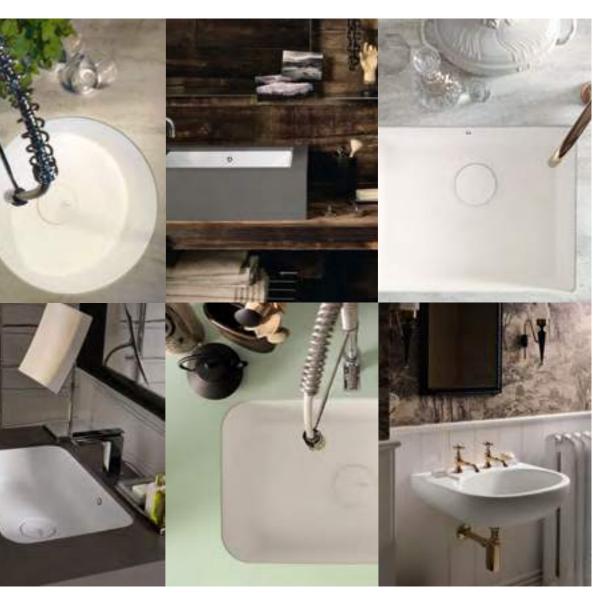

# COMBINING BEAUTY WITH FUNCTIONALITY

The collection of Corian® basins - Energy, Peace, Purity, Refresh, Relax and Serenity - embodies tranquility and a modern aesthetic. These basins include a range of new features, making them as practical as they are beautiful: centred drain hole; symmetrical, reversible design; improved overflow; branded drain cover flush with the bottom of the basin.

# CORIAN® BATHROOM

PURITY 7210

TOP VIEW \* overflow

CROSS-SECTION

140

 $\odot$ 

CROSS-SECTION

All the above mentioned Corian® basins have the following overflow and branded drain cover:

# BATHROOM COLLECTION