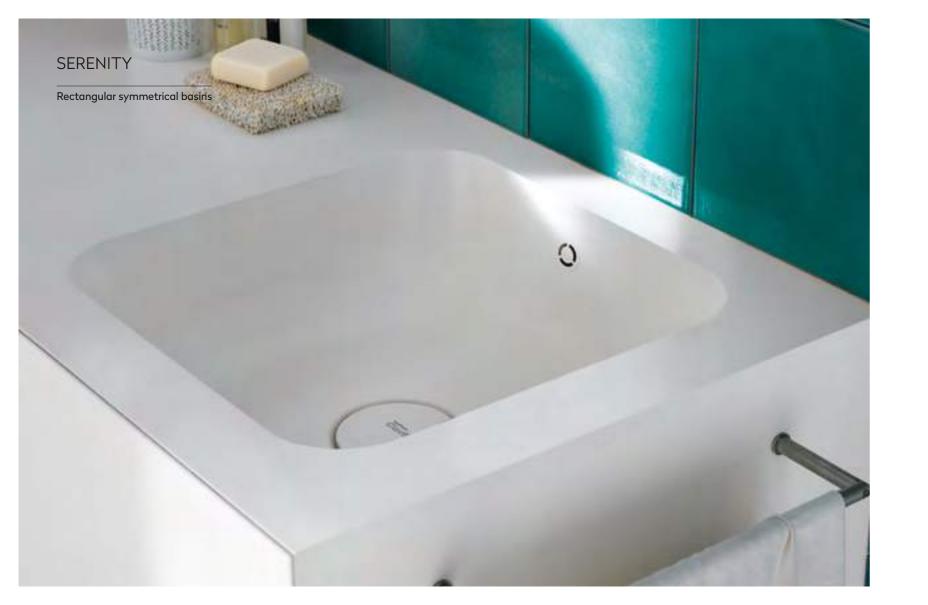

# COMBINING BEAUTY WITH FUNCTIONALITY

The collection of Corian® basins - Energy, Peace, Purity, Refresh, Relax and Serenity - embodies tranquility and a modern aesthetic. These basins include a range of new features, making them as practical as they are beautiful: centred drain hole; symmetrical, reversible design; improved overflow; branded drain cover flush with the bottom of the basin.

ROSETTE OVERFLOW

SEAMLESS UNDERMOUNTING TECHNIQUE

SYMMETRICAL, REVERSIBLE DESIGN

BRANDED DRAIN COVER