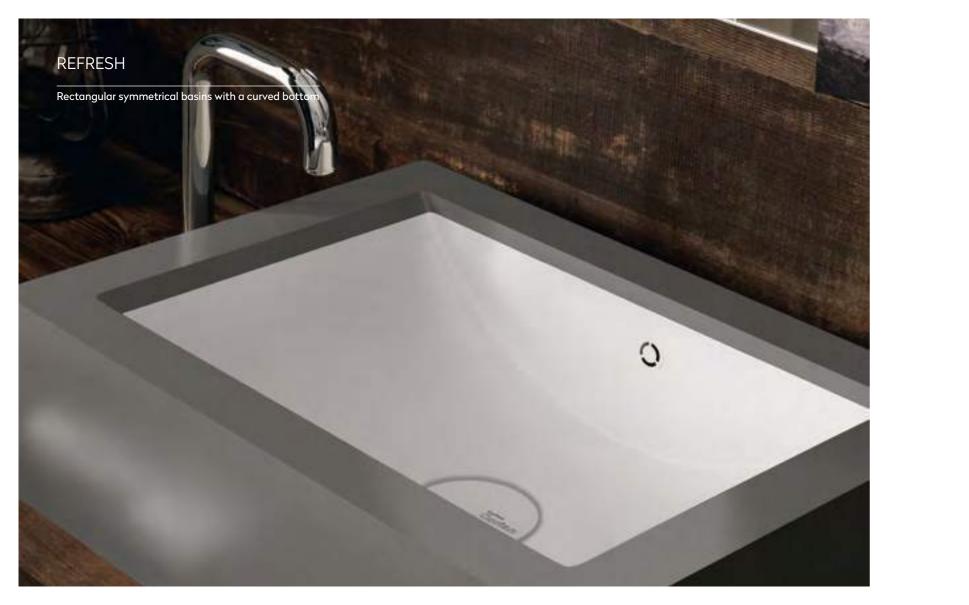

# COMBINING BEAUTY WITH FUNCTIONALITY

The collection of Corian® basins - Energy, Peace, Purity, Refresh, Relax and Serenity - embodies tranquility and a modern aesthetic. These basins include a range of new features, making them as practical as they are beautiful: centred drain hole; symmetrical, reversible design; improved overflow; branded drain cover flush with the bottom of the basin.

ROSETTE OVERFLOW

SEAMLESS UNDERMOUNTING TECHNIQUE

SYMMETRICAL, REVERSIBLE DESIGN

BRANDED DRAIN COVER