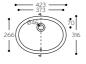

### CALM 820

CROSS-SECTION

All the above mentioned Corian® basins have the following overflow:

CARE 5510

GLACIER WHITE

TOP VIEW \* overflow

CROSS-SECTION

- 345 102 82