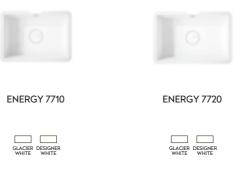

# COMBINING BEAUTY WITH FUNCTIONALITY

The collection of Corian® basins - Energy, Peace, Purity, Refresh, Relax and Serenity - embodies tranquility and a modern aesthetic. These basins include a range of new features, making them as practical as they are beautiful: centred drain hole; symmetrical, reversible design; improved overflow; branded drain cover flush with the bottom of the basin.

# CORIAN® DESIGN OFFERS AN EXTENSIVE RANGE OF SOLUTIONS:

- Ready-made Corian® kitchen sinks and bathroom basins in Cameo White, Designer White, Glacier White colours
- Customized solutions available on request
- The Corian<sup>®</sup> sinks and basins are available without overflow on made-to-order basis for healthcare applications.