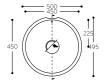

# ROUNDED 9310

TOP VIEW \* overflow

### CROSS-SECTION

TOP VIEW

\* overflow

R18

| GLACIER<br>WHITE | DESIGNER<br>WHITE | , |
|------------------|-------------------|---|

TOP VIEW

\* overflow

CROSS-SECTION