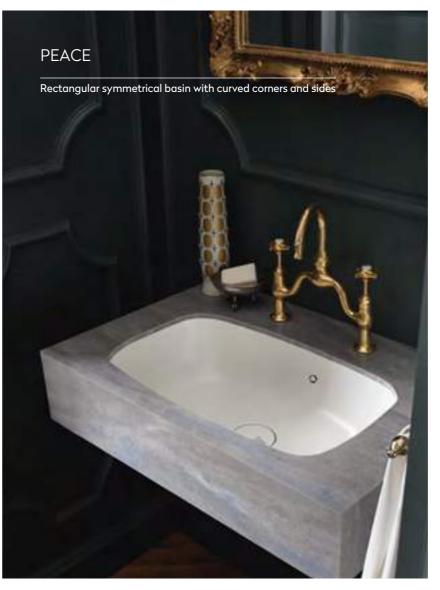

# PEACE 7610

| GLACIER<br>WHITE | DESIGNER |
|------------------|----------|

TOP VIEW \* overflow

### CROSS-SECTION

The above mentioned Corian® basins have the following overflow and overlay branded drain cover:

TOP VIEW \* overflow 

**RELAX 7310** 

GLACIER DESIGNER WHITE WHITE

TOP VIEW \* overflow

CROSS-SECTION •----- 420 -----• 167