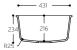

CROSS-SECTION

← 350 →

140

SPICY 969

\* overflow

CROSS-SECTION

SPICY 965

GLACIER DESIGNER CAMEO WHITE WHITE WHITE

TOP VIEW \* overflow

CROSS-SECTION 174

Please note that in order to position a dishwasher below the drainer section of Spicy 9920, the worksurface must be at minimum height of 900 mm from the floor. Please consult with your Corian® Quality Network Industrial Partner for additional info.