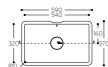

# CORIAN® BATHROOM

PURITY 7210

TOP VIEW \* overflow

CROSS-SECTION

140

 $\odot$ 

CROSS-SECTION

All the above mentioned Corian® basins have the following overflow and branded drain cover:

PURITY 7220

GLACIER DESIGNER WHITE WHITE

TOP VIEW \* overflow