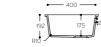

# ROUNDED 9310

TOP VIEW \* overflow

### CROSS-SECTION

TOP VIEW

\* overflow

R18

| GLACIER<br>WHITE | DESIGNER<br>WHITE | , |
|------------------|-------------------|---|

TOP VIEW

\* overflow

CROSS-SECTION