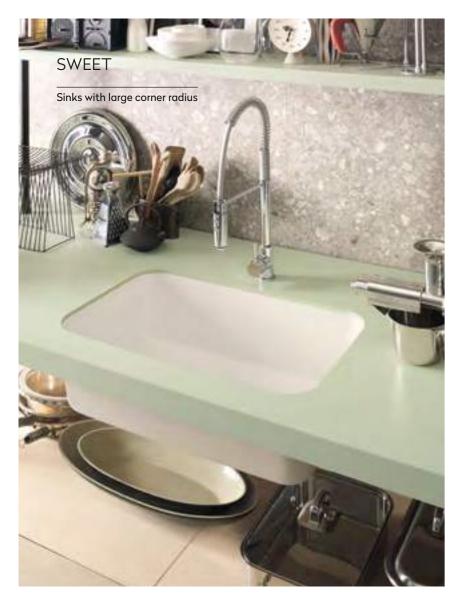

# CORIAN® KITCHEN SINKS

Fall under the spell of the elegant Corian<sup>®</sup> sinks, created for your kitchen. The Tasty, Salty, Spicy, Rounded, Smooth and Sweet collections represent a perfect balance of design and performance.

Tasty 9610, Salty 9410, Spicy 9920 and Rounded 9310 are refined sinks featuring the overlay branded drain cover (also available by request for all the other models) and the improved overflow.

Pure in its lines, velvety to the touch, the sculptural grace of Corian<sup>®</sup> sinks offers exceptional design freedom, emphasized by the reversibility of the form of the Spicy 9920 and Rounded 9310 sinks.