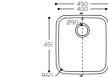

# ROUNDED 9310

TOP VIEW \* overflow

### CROSS-SECTION

TOP VIEW

\* overflow

R18

| GLACIER<br>WHITE | DESIGNER<br>WHITE | , |
|------------------|-------------------|---|

TOP VIEW

\* overflow

CROSS-SECTION