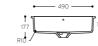

# COMBINING BEAUTY WITH FUNCTIONALITY

The collection of Corian® basins - Energy, Peace, Purity, Refresh, Relax and Serenity - embodies tranquility and a modern aesthetic. These basins include a range of new features, making them as practical as they are beautiful: centred drain hole; symmetrical, reversible design; improved overflow; branded drain cover flush with the bottom of the basin.