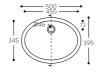

(2) real product does not have the faucet hole

SALTY 9410

| GLACIER | DESIGNER |
|---------|----------|
| WHITE   | WHITE    |

TOP VIEW \* overflow

CROSS-SECTION

The above mentioned Corian® sink has the following overflow and overlay branded drain cover: