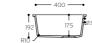

SMOOTH 850

TOP VIEW \* overflow

### CROSS-SECTION

The above mentioned Corian<sup>®</sup> sink has the following overflow: