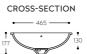

### CROSS-SECTION

TOP VIEW

\* overflow

R18

| GLACIER<br>WHITE | DESIGNER<br>WHITE | , |
|------------------|-------------------|---|

TOP VIEW

\* overflow

CROSS-SECTION

229

CROSS-SECTION

• 451 · • 211

R19 /

CROSS-SECTION

•<u>449</u>

SWEET 805

GLACIER DESIGNER CAMEO WHITE WHITE WHITE