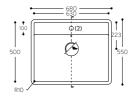

### TASTY 9610

| GLACIER | DESIGNER |
|---------|----------|
| WHITE   | WHITE    |

TOP VIEW \* overflow

CROSS-SECTION

The above mentioned Corian® sink has the following overflow and overlay branded drain cover: