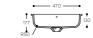

### CROSS-SECTION

TOP VIEW

\* overflow

R18

| GLACIER<br>WHITE | DESIGNER<br>WHITE | , |
|------------------|-------------------|---|

TOP VIEW

\* overflow

CROSS-SECTION

229

CROSS-SECTION

• 451 · • 211

R19 /

CROSS-SECTION

•<u>449</u>

SWEET 805

GLACIER DESIGNER CAMEO WHITE WHITE WHITE