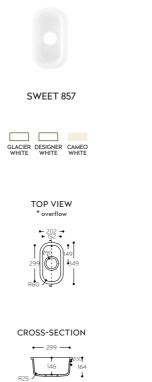

229

CROSS-SECTION

• 451 · • 211

R19 /

CROSS-SECTION

•<u>449</u>

SWEET 805

GLACIER DESIGNER CAMEO WHITE WHITE WHITE

| GLACIER | DESIGNER | CAMEO |
|---------|----------|-------|
| WHITE   | WHITE    | WHITE |

SWEET 871

SWEET 881

| GLACIER | DESIGNER | CAMEO |
|---------|----------|-------|
| WHITE   | WHITE    | WHITE |

TOP VIEW

\* overflow

TOP VIEW \* overflow

CROSS-SECTION

TOP VIEW \* overflow

CROSS-SECTION

•----- 397 -----•

188

R38 X

CROSS-SECTION

0

All the above mentioned Corian® sinks have the following overflow:

GLACIER DESIGNER CAMEO WHITE WHITE WHITE

TOP VIEW

\* overflow

← 210→ ◆ 160 →