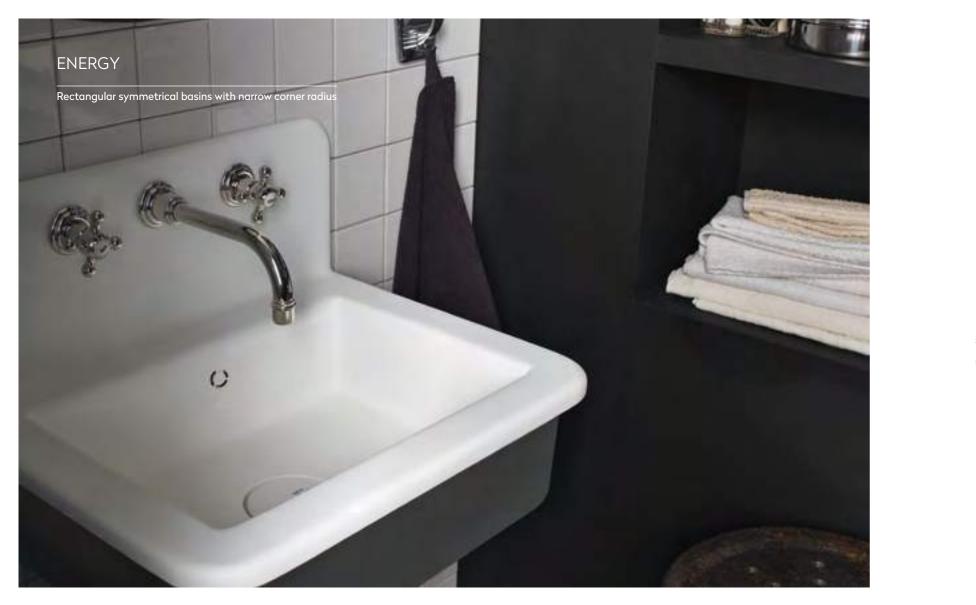

# COMBINING BEAUTY WITH FUNCTIONALITY

The collection of Corian® basins - Energy, Peace, Purity, Refresh, Relax and Serenity - embodies tranquility and a modern aesthetic. These basins include a range of new features, making them as practical as they are beautiful: centred drain hole; symmetrical, reversible design; improved overflow; branded drain cover flush with the bottom of the basin.

ROSETTE OVERFLOW

SEAMLESS UNDERMOUNTING TECHNIQUE

SYMMETRICAL, REVERSIBLE DESIGN

BRANDED DRAIN COVER