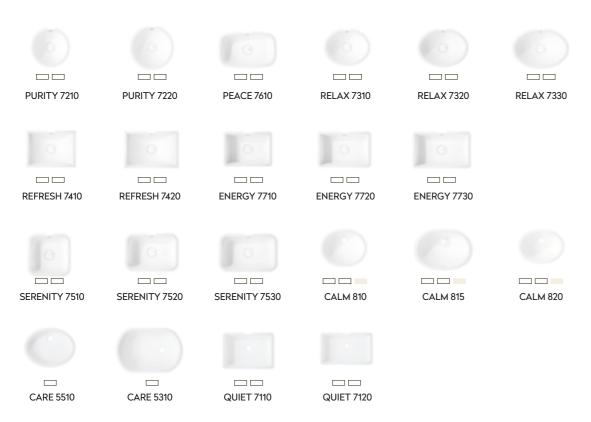

# COMBINING BEAUTY WITH FUNCTIONALITY

The collection of Corian® basins - Energy, Peace, Purity, Refresh, Relax and Serenity - embodies tranquility and a modern aesthetic. These basins include a range of new features, making them as practical as they are beautiful: centred drain hole; symmetrical, reversible design; improved overflow; branded drain cover flush with the bottom of the basin.

# BATHROOM COLLECTION