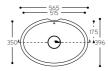

# ROUNDED 9310

TOP VIEW \* overflow

### CROSS-SECTION

TOP VIEW

\* overflow

R18

| GLACIER<br>WHITE | DESIGNER<br>WHITE | , |
|------------------|-------------------|---|

TOP VIEW

\* overflow

CROSS-SECTION