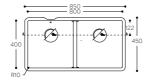

(2) real product does not have the faucet hole

SALTY 9410

| GLACIER | DESIGNER |
|---------|----------|
| WHITE   | WHITE    |

TOP VIEW \* overflow

CROSS-SECTION

The above mentioned Corian® sink has the following overflow and overlay branded drain cover: