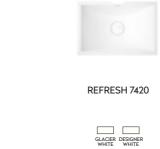

### **RELAX 7330**

44

All the above mentioned Corian® basins have the following overflow and overlay branded drain cover:

TOP VIEW \* overflow

•<u>500</u>

 $\sim$ .....

REFRESH 7410

GLACIER DESIGNER WHITE WHITE

TOP VIEW \* overflow

•<u>550</u>  $\sim$ 

CROSS-SECTION •----- 450 -----•

167

•------ 500 -----• 176

CROSS-SECTION

TOP VIEW \* overflow 

44 4350