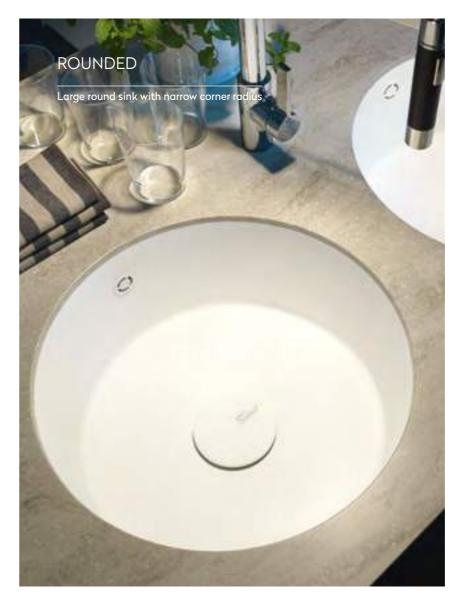

# CORIAN® KITCHEN SINKS

Fall under the spell of the elegant Corian<sup>®</sup> sinks, created for your kitchen. The Tasty, Salty, Spicy, Rounded, Smooth and Sweet collections represent a perfect balance of design and performance.

Tasty 9610, Salty 9410, Spicy 9920 and Rounded 9310 are refined sinks featuring the overlay branded drain cover (also available by request for all the other models) and the improved overflow.

Pure in its lines, velvety to the touch, the sculptural grace of Corian<sup>®</sup> sinks offers exceptional design freedom, emphasized by the reversibility of the form of the Spicy 9920 and Rounded 9310 sinks.

# ROUNDED 9310

TOP VIEW \* overflow