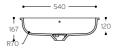

TOP VIEW \* overflow

•<u>550</u>  $\sim$ 

CROSS-SECTION •----- 450 -----•

167

•------ 500 -----• 176

CROSS-SECTION

TOP VIEW \* overflow 

44 4350

TOP VIEW \* overflow

•<u>540</u> .....

CROSS-SECTION •----- 440 -----• 

TOP VIEW \* overflow

All the above mentioned Corian® basins have the following overflow and overlay branded drain cover:

CROSS-SECTION •---- 370 ----•