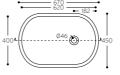

# CORIAN® BATHROOM

PURITY 7210

TOP VIEW \* overflow

CROSS-SECTION

140

 $\odot$ 

CROSS-SECTION

All the above mentioned Corian® basins have the following overflow and branded drain cover:

PURITY 7220

GLACIER DESIGNER WHITE WHITE

TOP VIEW \* overflow