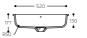

### **RELAX 7330**

44

All the above mentioned Corian® basins have the following overflow and overlay branded drain cover:

TOP VIEW \* overflow

•<u>500</u>

 $\sim$ .....

REFRESH 7410

GLACIER DESIGNER WHITE WHITE

TOP VIEW \* overflow

•<u>550</u>  $\sim$ 

CROSS-SECTION •----- 450 -----•

167

•------ 500 -----• 176

CROSS-SECTION

TOP VIEW \* overflow 

44 4350