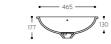

# ROUNDED 9310

TOP VIEW \* overflow

### CROSS-SECTION

TOP VIEW

\* overflow

R18

| GLACIER<br>WHITE | DESIGNER<br>WHITE | , |
|------------------|-------------------|---|

TOP VIEW

\* overflow

CROSS-SECTION