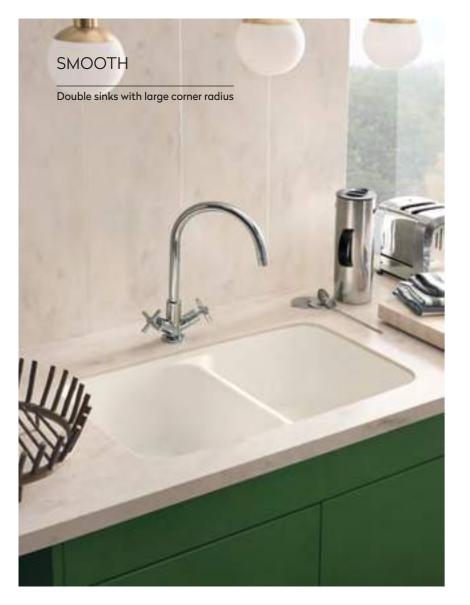

nd services), visit www.corian.com.



# YOUR STYLE OF ELEGANCE AND INNOVATION



ROSETTE OVERFLOW

OVERLAY BRANDED DRAIN COVER

SEAMLESS UNDERMOUNTING TECHNIQUE

# CORIAN® KITCHEN SINKS

Fall under the spell of the elegant Corian<sup>®</sup> sinks, created for your kitchen. The Tasty, Salty, Spicy, Rounded, Smooth and Sweet collections represent a perfect balance of design and performance.

Tasty 9610, Salty 9410, Spicy 9920 and Rounded 9310 are refined sinks featuring the overlay branded drain cover (also available by request for all the other models) and the improved overflow.

Pure in its lines, velvety to the touch, the sculptural grace of Corian<sup>®</sup> sinks offers exceptional design freedom, emphasized by the reversibility of the form of the Spicy 9920 and Rounded 9310 sinks.





SMOOTH 850



TOP VIEW \* overflow



### CROSS-SECTION



The above mentioned Corian<sup>®</sup> sink has the following overflow:





### TASTY 9610

| GLACIER | DESIGNER |
|---------|----------|
| WHITE   | WHITE    |

TOP VIEW \* overflow



CROSS-SECTION





The above mentioned Corian® sink has the following overflow and overlay branded drain cover:

(2) real product does not have the faucet hole





SALTY 9410

| GLACIER | DESIGNER |
|---------|----------|
| WHITE   | WHITE    |

TOP VIEW \* overflow



CROSS-SECTION



The above mentioned Corian® sink has the following overflow and overlay branded drain cover:

0

-~





# ROUNDED 9310



TOP VIEW \* overflow



### CROSS-SECTION















TOP VIEW

\* overflow

R18







| GLACIER<br>WHITE | DESIGNER<br>WHITE | , |
|--