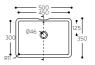

CROSS-SECTION

← 350 →

140

SPICY 969

\* overflow

CROSS-SECTION

SPICY 965

GLACIER DESIGNER CAMEO WHITE WHITE WHITE