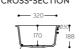

SMOOTH 850

TOP VIEW \* overflow

### CROSS-SECTION

The above mentioned Corian<sup>®</sup> sink has the following overflow: