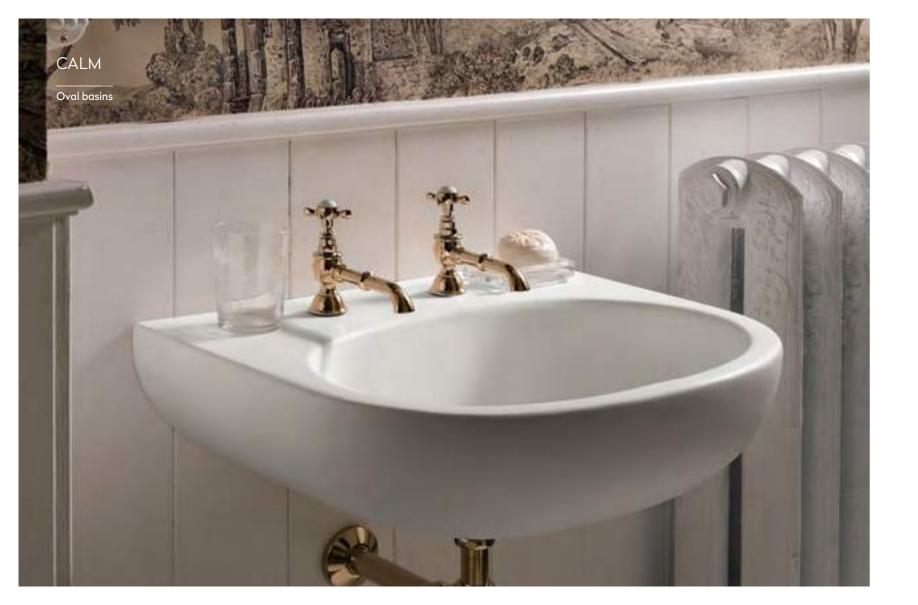

167 R50

CROSS-SECTION

TOP VIEW \* overflow

All the above mentioned Corian® basins have the following overflow and overlay branded drain cover:

CALM 815

CALM 810

GLACIER DESIGNER CAMEO WHITE WHITE WHITE

TOP VIEW \* overflow

()

CROSS-SECTION •---- 333 ----• 

### CALM 820

CROSS-SECTION

All the above mentioned Corian® basins have the following overflow:

CARE 5510

GLACIER WHITE

TOP VIEW \* overflow

CROSS-SECTION

- 345 102 82