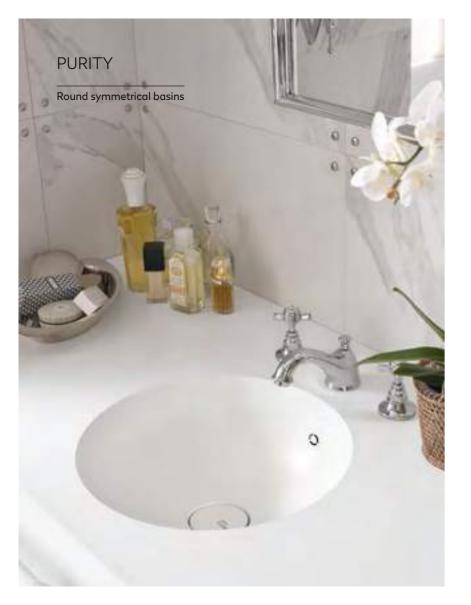

# COMBINING BEAUTY WITH FUNCTIONALITY

The collection of Corian® basins - Energy, Peace, Purity, Refresh, Relax and Serenity - embodies tranquility and a modern aesthetic. These basins include a range of new features, making them as practical as they are beautiful: centred drain hole; symmetrical, reversible design; improved overflow; branded drain cover flush with the bottom of the basin.

# CORIAN® BATHROOM

PURITY 7210

TOP VIEW \* overflow

CROSS-SECTION

140

 $\odot$ 

CROSS-SECTION

All the above mentioned Corian® basins have the following overflow and branded drain cover: