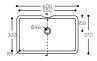

# CORIAN® BATHROOM

PURITY 7210

TOP VIEW \* overflow

CROSS-SECTION

140

 $\odot$ 

CROSS-SECTION

All the above mentioned Corian® basins have the following overflow and branded drain cover: