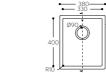

# CORIAN® BATHROOM

PURITY 7210

TOP VIEW \* overflow

CROSS-SECTION

140

 $\odot$ 

CROSS-SECTION

All the above mentioned Corian® basins have the following overflow and branded drain cover: