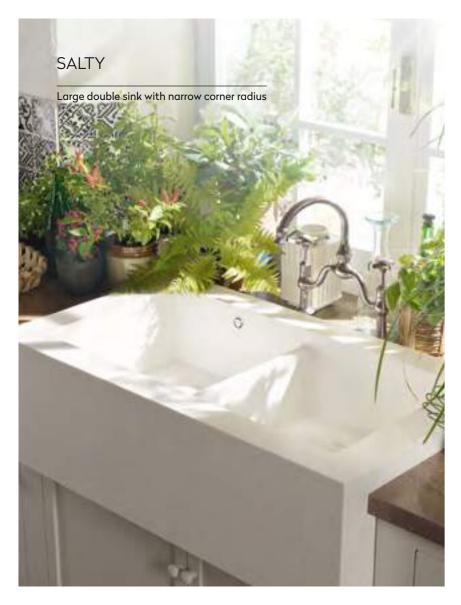

# CORIAN® KITCHEN SINKS

Fall under the spell of the elegant Corian<sup>®</sup> sinks, created for your kitchen. The Tasty, Salty, Spicy, Rounded, Smooth and Sweet collections represent a perfect balance of design and performance.

Tasty 9610, Salty 9410, Spicy 9920 and Rounded 9310 are refined sinks featuring the overlay branded drain cover (also available by request for all the other models) and the improved overflow.

Pure in its lines, velvety to the touch, the sculptural grace of Corian<sup>®</sup> sinks offers exceptional design freedom, emphasized by the reversibility of the form of the Spicy 9920 and Rounded 9310 sinks.

(2) real product does not have the faucet hole

SALTY 9410

| GLACIER | DESIGNER |
|---------|----------|
| WHITE   | WHITE    |

TOP VIEW \* overflow

CROSS-SECTION

The above mentioned Corian® sink has the following overflow and overlay branded drain cover: