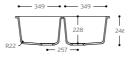

# CORIAN® BATHROOM

PURITY 7210

TOP VIEW \* overflow

CROSS-SECTION

140

 $\odot$ 

CROSS-SECTION

All the above mentioned Corian® basins have the following overflow and branded drain cover:

### CROSS-SECTION

The above mentioned Corian® basins have the following overflow and overlay branded drain cover:

TOP VIEW \* overflow 

**RELAX 7310** 

GLACIER DESIGNER WHITE WHITE

TOP VIEW \* overflow

CROSS-SECTION •----- 420 -----• 167