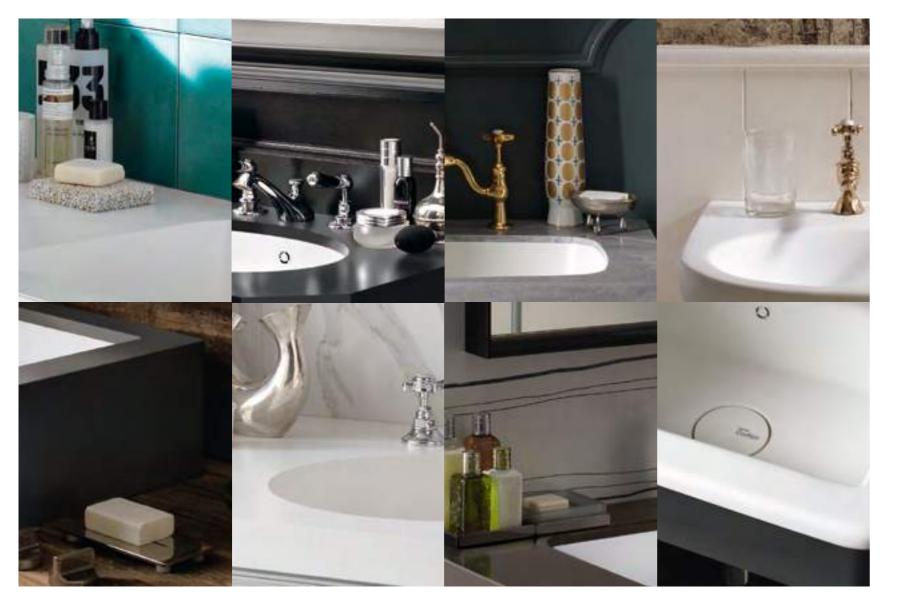

# COMBINING BEAUTY WITH FUNCTIONALITY

The collection of Corian® basins - Energy, Peace, Purity, Refresh, Relax and Serenity - embodies tranquility and a modern aesthetic. These basins include a range of new features, making them as practical as they are beautiful: centred drain hole; symmetrical, reversible design; improved overflow; branded drain cover flush with the bottom of the basin.