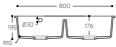

(2) real product does not have the faucet hole

SALTY 9410

| GLACIER | DESIGNER |
|---------|----------|
| WHITE   | WHITE    |

TOP VIEW \* overflow

CROSS-SECTION

The above mentioned Corian® sink has the following overflow and overlay branded drain cover: