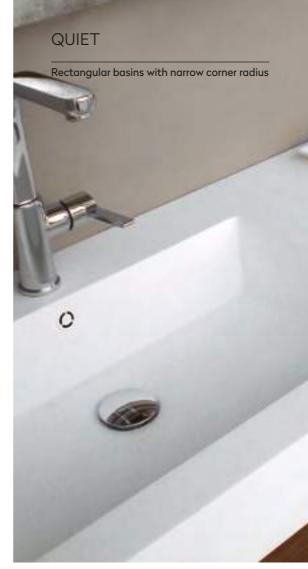

CARE 5310

GLACIER WHITE

TOP VIEW

\* overflow

CROSS-SECTION

All the above mentioned Corian® basins have no overflow.

QUIET 7110

TOP VIEW \* overflow

CROSS-SECTION