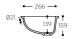

### CALM 820

CROSS-SECTION

All the above mentioned Corian® basins have the following overflow:

CARE 5510

GLACIER WHITE

TOP VIEW \* overflow

CROSS-SECTION

- 345 102 82