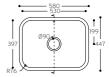

# ROUNDED 9310

TOP VIEW \* overflow

### CROSS-SECTION

TOP VIEW

\* overflow

R18

| GLACIER<br>WHITE | DESIGNER<br>WHITE | , |
|------------------|-------------------|---|

TOP VIEW

\* overflow

CROSS-SECTION