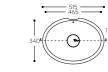

# ROUNDED 9310

TOP VIEW \* overflow

### CROSS-SECTION

TOP VIEW

\* overflow

R18

| GLACIER<br>WHITE | DESIGNER<br>WHITE | , |
|------------------|-------------------|---|

TOP VIEW

\* overflow

CROSS-SECTION