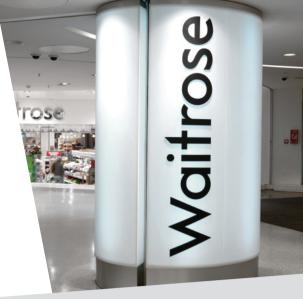

# Signage

STANDING OUT FROM THE CROWD

Whether applied for branding or for wayfinding, Corian<sup>®</sup> has the know-how to capture attention. Here, the many technical capabilities of the material come into play, from CNC compatibility to an engaging affinity for the light. Furthermore, Corian<sup>®</sup> is offered in several enhanced translucency shades.

Waitrose, Westfield Shopping Centre, White City, London, UK; Translucent Corian®, for backlit branding. Project & photo by Interior Surfaces Specialists Ltd. All rights reserved on the design and image.