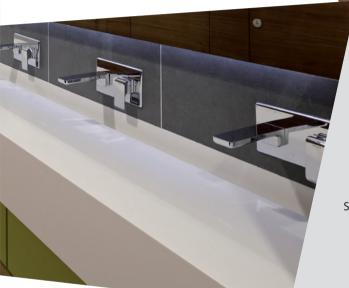

# Washrooms CLEANING UP ON

PERSONAL CARE

Sleek, seamlessly integrated vanity units with a pristine presentation have advantages beyond the aesthetic. Highly resistant to stains, mould and mildew, Corian<sup>®</sup> is perfectly at home in a moist environment, making life easier for management and end-users alike. Simple to clean and dependably durable, Corian<sup>®</sup> is a proven performer for a wide variety of washroom solutions.

Project and photo by Washroom Washroom Ltd. All rights reserved on the design and image.