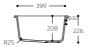

229

CROSS-SECTION

• 451 · • 211

R19 /

CROSS-SECTION

•<u>449</u>

SWEET 805

GLACIER DESIGNER CAMEO WHITE WHITE WHITE