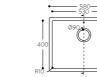

SMOOTH 850

TOP VIEW \* overflow

### CROSS-SECTION

The above mentioned Corian<sup>®</sup> sink has the following overflow: